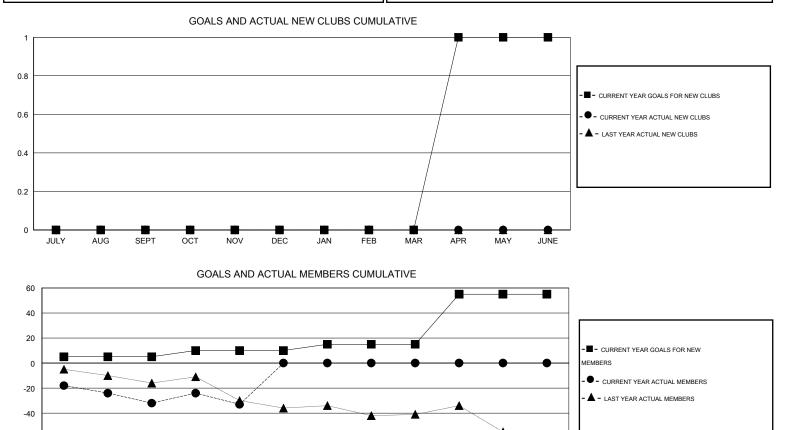

## Judy Hankom GMT:

| GMT: Judy Hankom             |                  |           | LOCATION WISCONSIN |                  |                              |                    |                                     | GMT CA 1           |                  |
|------------------------------|------------------|-----------|--------------------|------------------|------------------------------|--------------------|-------------------------------------|--------------------|------------------|
| Clubs                        |                  |           |                    |                  | Members                      |                    |                                     |                    |                  |
| RESULTS FOR 2014-2015        |                  |           |                    |                  | RESULTS FOR 2014-2015        |                    |                                     |                    |                  |
| QUARTER                      | NEW CLUB<br>GOAL | NEW CLUBS | DROPPED<br>CLUBS   | NET<br>GAIN/LOSS | QUARTER                      | NEW MEMBER<br>GOAL | CHARTER AND<br>NEW MEMBERS<br>ADDED | DROPPED<br>MEMBERS | NET<br>GAIN/LOSS |
| JULY/AUG/SEPT<br>OCT/NOV/DEC | 0<br>0           | 0<br>0    | 1<br>0             | -1<br>0          | JULY/AUG/SEPT<br>OCT/NOV/DEC | 5<br>5             | 29<br>25                            | 61<br>26           | -32<br>-1        |
| JAN/FEB/MAR<br>APR/MAY/JUNE  | 0<br>1           | 0<br>0    | 0<br>0             | 0<br>0           | JAN/FEB/MAR<br>APR/MAY/JUNE  | 5<br>40            | 0<br>0                              | 0<br>0             | 0<br>0           |